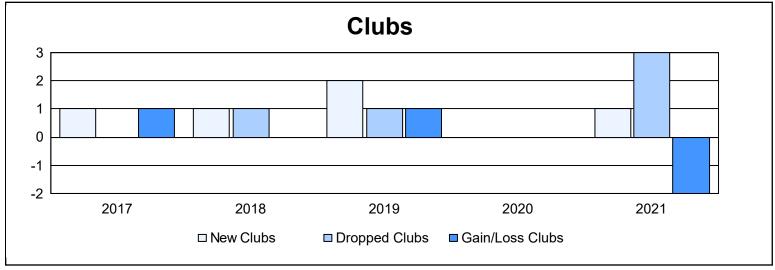

District 108 A As of June 2021 Cumulative

| Year      | New<br>Clubs | Dropped<br>Clubs | Gain/<br>Loss<br>Clubs | New<br>Members | Charter<br>Members | Reinstate<br>Members | Transfer<br>Members | Total<br>Member<br>Added | Total<br>Members<br>Dropped | Gain/<br>Loss<br>Members |
|-----------|--------------|------------------|------------------------|----------------|--------------------|----------------------|---------------------|--------------------------|-----------------------------|--------------------------|
| 2016-2017 | 1            | 0                | 1                      | 331            | 36                 | 2                    | 12                  | 381                      | 301                         | 80                       |
| 2017-2018 | 1            | 1                | 0                      | 284            | 42                 | 7                    | 4                   | 337                      | 268                         | 69                       |
| 2018-2019 | 2            | 1                | 1                      | 231            | 66                 | 24                   | 24                  | 345                      | 393                         | -48                      |
| 2019-2020 | 0            | 0                | 0                      | 139            | 2                  | 6                    | 11                  | 158                      | 319                         | -161                     |
| 2020-2021 | 1            | 3                | -2                     | 133            | 19                 | 21                   | 19                  | 192                      | 341                         | -149                     |
| Average   | 1            | 1                | 0                      | 224            | 33                 | 12                   | 14                  | 283                      | 324                         | -42                      |